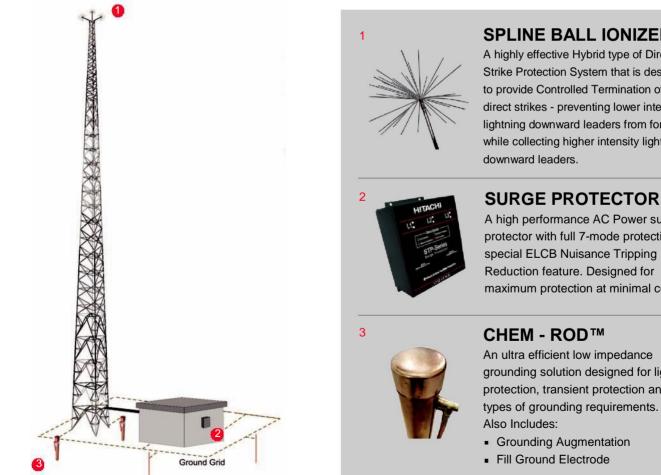

## The Tower Kit **Total Lightning Protection Solution**

#### SPLINE BALL IONIZER™

A highly effective Hybrid type of Direct Strike Protection System that is designed to provide Controlled Termination of direct strikes - preventing lower intensity lightning downward leaders from forming while collecting higher intensity lightning downward leaders.

#### A high performance AC Power surge protector with full 7-mode protection and

special ELCB Nuisance Tripping Reduction feature. Designed for maximum protection at minimal cost.

#### CHEM - ROD™

An ultra efficient low impedance grounding solution designed for lightning protection, transient protection and all types of grounding requirements.

- Grounding Augmentation
- Fill Ground Electrode